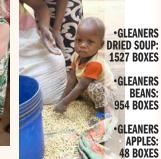

CRW is EXCEPTIONALLY BLESSED with so many caring donors and individuals - here are a few of them!

- **The Corporation of the Township of Esquimalt:** 75% tax exemption grant for 2024-2025.
- **Don Mann Excavating:** for the use of the farm property. **Canadian Charities** we partner with plus the **Container sponsors** who fund the shipping costs.
- **Island Health:** pallets of medical supplies, linen, beds and medical furnishings and equipment.
- **Youth for Christ Liaison Coordinator Dave Peacock:** continued his partnership with Esquimalt High School, Rockheights Middle School, Selkirk Montessori, Garth Homer, plus other community groups. *147 groups representing 1044 people.*
- **KMS Tools:** 31 pallets have been donated from their "Tools for the World" program, allowing us to send tools for reconstruction and set up carpentry, mechanical and skill development centres.
- FV Gleaners donated 1527 boxes of dehydrated soup mix; 954 BOXES BEANS, 48 BOXES APPLE CHIPS. They are feeding the hungry!
- **Canada Comforts Society** team has generously brought in thousands of crochet, knit or sewn hand-made items, 955 dresses, 1360 shorts, 305 arm slings plus hundreds of blankets, bibs, and kits.